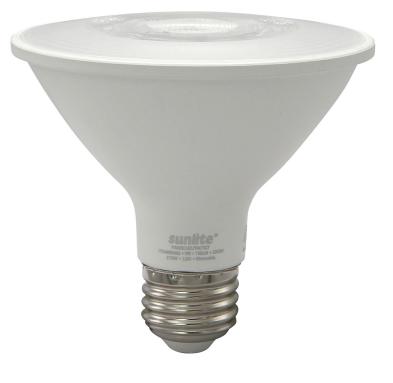

**Par Series** 

# **General Characteristics**

Bulb ShapePAR30DimmableNo

# **Electrical Characteristics**

 Watts
 9

 Volts
 120

 Power Factor
 0.8

### **Light Characteristics**

Color Rendering Index CRI84R9 Rating11CBCP1675

Emitted Color Warm White

Color Temperature Kelvin 2700